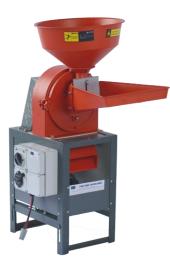

## Hammer Mill (21cm)

## Description

The hammer mill can pulverize a very wide variety of products such as maize, cassava, millet, soya etc. By changing the mesh on the inside of the machine. The fineness of the flour can be adjusted from super fine to very course.

## Specification

| Product Name         | Hammer Mill         |
|----------------------|---------------------|
| Model Number         | FF21                |
| Production Rate      | 80 - 250kg/hour     |
| Machine Size (L*W*H) | 1,000 x 670 x 360mm |
| Net weight (kg)      | Approximately 40kg  |
| Power required       | 1,300W - 2,200W     |