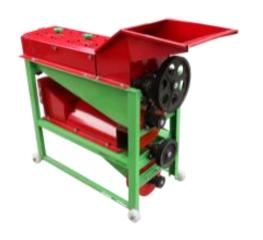

## Maize Peeler

## Description

This machine will process sun-dried maize with its cover and will efficiently remove the outer leaves with very little breakage of the corn cobs. It has a very high production rate up to 3,000kg per hour.