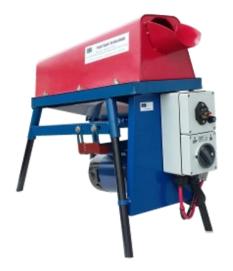

## Maize Thresher

## Description

The thresher will receive dried maize cobs and will efficiently remove the kernels from the cob in preparation for winnowing and milling. Although it has a very high production rate, it requires minimal power and is very portable.

## Specification

| Product Name         | Maize Thresher          |
|----------------------|-------------------------|
| Model Number         | MT01                    |
| Production Rate      | Maize: 300 - 400kg/hour |
| Machine Size (L*W*H) | 750 x 270 x 700mm       |
| Net weight (kg)      | Approximately 25kg      |
| Power required       | 400W - 750W             |