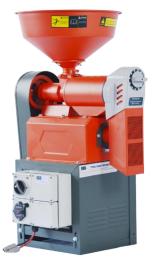

## Description

This very efficient rice mill combines hulling, bran separation and polishing in one action to produce good quality white rice. The process can be modified to produce partial brown rice. The outlet incorporates a reverse winnower which helps to remove any last chaff or bran residue.

## Specification

| Product Name         | Rice Mill             |
|----------------------|-----------------------|
| Model Number         | RM40                  |
| Production Rate      | Rice: 30 - 120kg/hour |
| Machine Size (L*W*H) | 480 x 290 x 925mm     |
| Net weight (kg)      | Approximately 45kg    |
| Power Required       | 750W - 2,200W         |